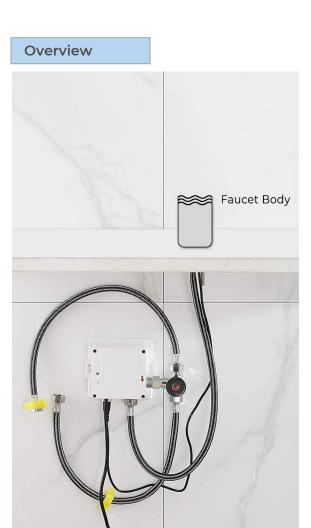

## Specs

Power: DC:6V(4AA alkaline battery) AC:220V-240V; 50/60HZ Water Consumption: 0.05Mpa-0.6Mpa Detection Zone: 16-32 cm or adjustable Motor valve lifespan: up to 500000 flushes Battery lifespan: 100000 cycles Static Power Consumption: 0.36mw Working Power consumption: 0.5mw Inductive Opening Time: < 1 second Inductive Closing Time: < 2 second Dia.of inlet / outlet pipe: G1/2" Flux: ≥0.07L/S Power Supply: Box Transformer (BOX) Temperature Mixer: Below Deck Manual Mixing Valve (BDM) Factory Default Timeout: 30s Factory Default GPC: 0.75 Working pressure: 0.05 - 1.6 Mpa Water flow: 1.5 GPM

## FEATURES

Commercial Grade Faucet, ADA Compliant, Cast Brass Spout, Quick Connect Fittings, Integrated Water Shut-off, Hygienic Line Flush, Water Usage and Battery Strength Reporting, Self-adapting Sensor