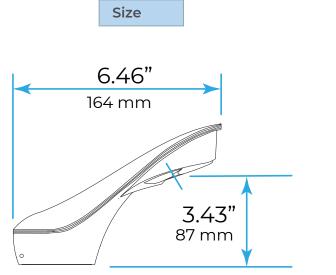

## BAVARIA MOTION SENSOR FAUCET IN POLISHED CHROME FINISH SPECIFICATIONS

unit: inch

All dimensions and specifications are nominal and may vary. Use actual products for accuracy in critical situations.