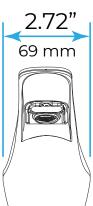

## BAVARIA MOTION SENSOR FAUCET IN POLISHED CHROME FINISH SPECIFICATIONS

unit: inch

All dimensions and specifications are nominal and may vary. Use actual products for accuracy in critical situations.